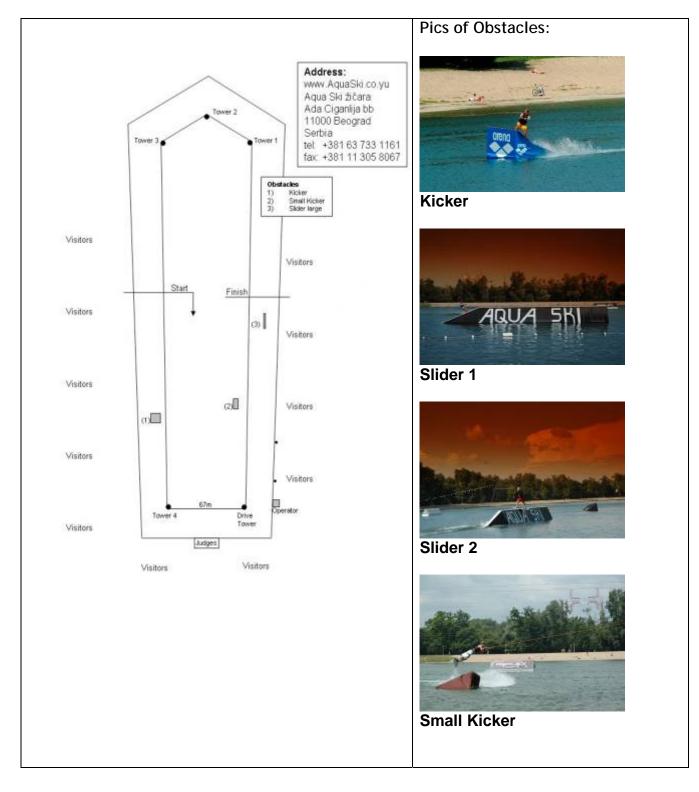

l 22:00 hours; departs every hour After 22:00 hours, departs upon arrival of Jat Airways scheduled flights

Route: Slavija Square - Belgrade "Nikola Tesla" Airport 05:00 until 21:00 hours; departs every hour Ticket price: 160 RSD - tickets available in the bus



### **TRANSPORT TO/FROM CITY CENTER:** PTC "Belgrade" Line 72

Route: Belgrade "Nikola Tesla" Airport - Zeleni venac 05:20 until 00:00 hours; departs on every 32 minutes **Route:** Zeleni venac - Belgrade "Nikola Tesla" Airport 04:40 until 23:40 hours; departs on every 32 minutes **Ticket price:** 46 RSD (if bought on newsstand), 60 RSD (if bought in the bus)

### FROM THE MAIN TRAIN STATION

Take **Bus 92** directly to the Cable Park.

AquaSki Ada- Belgrade - Serbia Invitation Page 4 of 5





#### Sketch of course & obstacles: