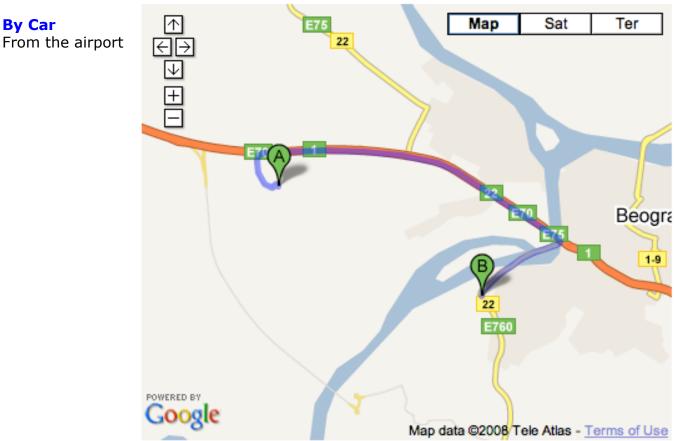

#### **Directions to the Cable:**

#### **BELGRADE "NIKOLA TESLA" AIRPORT**

The airport is situated 18 km west of Belgrade, in the vicinity of Surčin settlement. The communication with the City is along Belgrade-Zagreb highway. All major international airlines have regular service to Belgrade